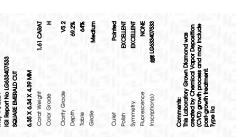

### LABORATORY GROWN DIAMOND REPORT

May 14, 2024

IGI Report Number LG633407533

Description LABORATORY GROWN DIAMOND

Shape and Cutting Style SQUARE EMERALD CUT

Measurements 6.35 X 6.34 X 4.39 MM

## **GRADING RESULTS**

Carat Weight 1.61 CARAT

Color Grade

Clarity Grade V\$ 2

## ADDITIONAL GRADING INFORMATION

Polish **EXCELLENT** 

Symmetry **EXCELLENT** 

Fluorescence NONE

Inscription(s) (G) LG633407533

Comments: This Laboratory Grown Diamond was created by Chemical Vapor Deposition (CVD) growth process and may include post-growth treatment. Type Ila

© IGI 2020, International Gemological Institute

FD - 10 20

May 14, 2024

IGI Report Number LG633407533

Description LABORATORY GROWN DIAMOND

Shape and Cutting Style SQUARE EMERALD CUT

Measurements 6.35 X 6.34 X 4.39 MM

GRADING RESULTS

Carat Weight 1.61 CARAT

Color Grade H
Clarity Grade V\$ 2

#### ADDITIONAL GRADING INFORMATION

Polish EXCELLENT
Symmetry EXCELLENT

Fluorescence NONE

(G) LG633407533

Comments: This Laboratory Grown Diamond was created by Chemical Vapor Deposition (CVD) growth process and may include post-growth treatment.

Type IIa

Inscription(s)