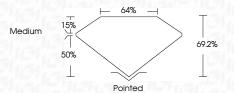

indicate external characteristics.

### COLOR

| D E F      | G H I J            | Faint             | Very Light        | Light      |
|------------|--------------------|-------------------|-------------------|------------|
| CLARITY    | 1-2                | 1.2               | SI <sup>1-2</sup> | . 1-3      |
| Internally | VVS <sup>1-2</sup> | VS <sup>1-2</sup> | Slightly          | Included   |
| Flawless   | Slightly Included  | Slightly Included | Included          | ii iCluded |



© IGI 2020, International Gemological Institute

FD - 10 20





May 14, 2024

IGI Report Number LG633407533

Description LABORATORY GROWN DIAMOND

Shape and Cutting Style SQUARE EMERALD CUT

Measurements 6.35 X 6.34 X 4.39 MM

GRADING RESULTS

Carat Weight 1.61 CARAT

Color Grade H
Clarity Grade V\$ 2



#### ADDITIONAL GRADING INFORMATION

Polish EXCELLENT
Symmetry EXCELLENT

Fluorescence NONE

(G) LG633407533

Comments: This Laboratory Grown Diamond was created by Chemical Vapor Deposition (CVD) growth process and may include post-growth treatment.

Type IIa

Inscription(s)