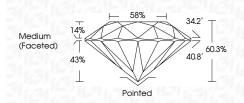

## PROPORTIONS

**CLARITY CHARACTERISTICS** 

**KEY TO SYMBOLS** 

Red symbols indicate internal characteristics.

Green symbols indicate external characteristics.

| May 12, 2024            |                          |
|-------------------------|--------------------------|
| IGI Report Number       | LG633407588              |
| Description             | LABORATORY GROWN DIAMOND |
| Shape and Cutting Style | ROUND BRILLIANT          |
| Measurements            | 9.17 - 9.23 X 5.54 MM    |
| GRADING RESULTS         |                          |
| Carat Weight            | 2.85 CARATS              |
| Color Grade             | PERSONAL PROPERTY        |
| Clarity Grade           | VS 2                     |
| Cut Grade               | IDEAL                    |
| ADDITIONAL GRADING I    | NFORMATION               |

## May 12, 2024

| .,                |                          |
|-------------------|--------------------------|
| IGI Report Number | LG633407588              |
| Description       | LABORATORY GROWN DIAMOND |
| Shape and Cutting | Style ROUND BRILLIANT    |
| Measurements      | 9.17 - 9.23 X 5.54 MM    |
| GRADING RESULTS   |                          |
| Carat Weight      | 2.85 CARATS              |
| Color Grade       | F                        |
| Clarity Grade     | VS 2                     |
| Cut Grade         | IDEAL                    |
|                   |                          |