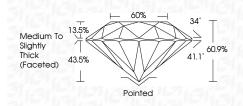

## PROPORTIONS

| May 13, 2024                   |                          |  |  |  |
|--------------------------------|--------------------------|--|--|--|
| Shist Column                   | 10(00407770              |  |  |  |
| IGI Report Number              | LG633407778              |  |  |  |
| Description                    | LABORATORY GROWN DIAMOND |  |  |  |
| Shape and Cutting Style        | ROUND BRILLIANT          |  |  |  |
| Measurements                   | 9.32 - 9.40 X 5.70 MM    |  |  |  |
| GRADING RESULTS                |                          |  |  |  |
| Carat Weight                   | 3.10 CARATS              |  |  |  |
| Color Grade                    | HE ICI SHE ICI H         |  |  |  |
| Clarity Grade                  | VS 2                     |  |  |  |
| Cut Grade                      | IDEAL                    |  |  |  |
| ADDITIONAL GRADING INFORMATION |                          |  |  |  |