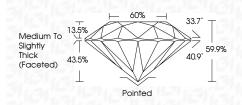

## PROPORTIONS

| May 13, 2024            |                          |
|-------------------------|--------------------------|
| IGI Report Number       | LG633409879              |
| Description             | LABORATORY GROWN DIAMOND |
| Shape and Cutting Style | ROUND BRILLIANT          |
| Measurements            | 8.82 - 8.86 X 5.30 MM    |
| GRADING RESULTS         |                          |
| Carat Weight            | 2.55 CARATS              |
| Color Grade             | IS IS A SUCH OF          |
| Clarity Grade           | VS 1                     |
| Cut Grade               | IDEAL                    |
|                         |                          |

# May 13, 2024

| IGI Report Numbe | er LG633409879           |
|------------------|--------------------------|
| Description      | LABORATORY GROWN DIAMOND |
| Shape and Cuttin | ng Style ROUND BRILLIANT |
| Measurements     | 8.82 - 8.86 X 5.30 MM    |
| GRADING RESUL    | TS                       |
| Carat Weight     | 2.55 CARATS              |
| Color Grade      |                          |
| Clarity Grade    | VS 1                     |
| Cut Grade        | IDEAL                    |
|                  |                          |