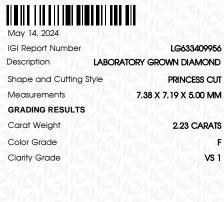

## LABORATORY GROWN DIAMOND REPORT

| PROPORTIONS |
|-------------|
|-------------|

| May 14, 2024                   |                          |  |  |  |
|--------------------------------|--------------------------|--|--|--|
| IGI Report Number              | LG633409956              |  |  |  |
| Description                    | LABORATORY GROWN DIAMOND |  |  |  |
| Shape and Cutting Style        | PRINCESS CUT             |  |  |  |
| Measurements                   | 7.38 X 7.19 X 5.00 MM    |  |  |  |
| GRADING RESULTS                |                          |  |  |  |
| Carat Weight                   | 2.23 CARATS              |  |  |  |
| Color Grade                    |                          |  |  |  |
| Clarity Grade                  | VS 1                     |  |  |  |
| ADDITIONAL GRADING INFORMATION |                          |  |  |  |

| Polish         | EXCELLENT        |
|----------------|------------------|
| Symmetry       | EXCELLENT        |
| Fluorescence   | NONE             |
| Inscription(s) | 1371 LG633409956 |

Comments: This Laboratory Grown Diamond was created by Chemical Vapor Deposition (CVD) growth process and may include post-growth treatment. Type IIa

### ADDITIONAL GRADING INFORMATION

| Polish                                                                                             | EXCELLENT               |
|----------------------------------------------------------------------------------------------------|-------------------------|
| Symmetry                                                                                           | EXCELLENT               |
| Fluorescence                                                                                       | NONE                    |
| Inscription(s)                                                                                     | 位列 LG633409956          |
| Comments: This Laboratory G<br>created by Chemical Vapor<br>process and may include po<br>Type IIa | Deposition (CVD) growth |