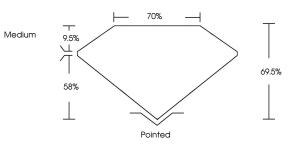

## LABORATORY GROWN DIAMOND REPORT

| PROPORTIONS |
|-------------|
|-------------|

| May 14, 2024                   |                          |  |  |  |
|--------------------------------|--------------------------|--|--|--|
| IGI Report Number              | LG633409956              |  |  |  |
| Description                    | LABORATORY GROWN DIAMOND |  |  |  |
| Shape and Cutting Style        | PRINCESS CUT             |  |  |  |
| Measurements                   | 7.38 X 7.19 X 5.00 MM    |  |  |  |
| GRADING RESULTS                |                          |  |  |  |
| Carat Weight                   | 2.23 CARATS              |  |  |  |
| Color Grade                    |                          |  |  |  |
| Clarity Grade                  | VS 1                     |  |  |  |
| ADDITIONAL GRADING INFORMATION |                          |  |  |  |