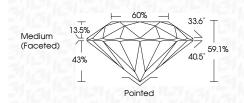

## PROPORTIONS

| May 14, 2024            |                          |
|-------------------------|--------------------------|
| IGI Report Number       | LG633410285              |
| Description             | LABORATORY GROWN DIAMOND |
| Shape and Cutting Style | ROUND BRILLIANT          |
| Measurements            | 10.34 - 10.39 X 6.13 MM  |
| GRADING RESULTS         |                          |
| Carat Weight            | 4.01 CARATS              |
| Color Grade             | 년(6) 동안(6) (2F)          |
| Clarity Grade           | VS 2                     |
| Cut Grade               | IDEAL                    |

## May 14, 2024

| IGI Report Number       | LG633410285             |
|-------------------------|-------------------------|
| Description LABO        | RATORY GROWN DIAMOND    |
| Shape and Cutting Style | ROUND BRILLIANT         |
| Measurements            | 10.34 - 10.39 X 6.13 MM |
| GRADING RESULTS         |                         |
| Carat Weight            | 4.01 CARATS             |
| Color Grade             | F                       |
| Clarity Grade           | VS 2                    |
| Cut Grade               | IDEAL                   |
|                         |                         |