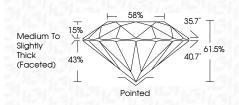

### PROPORTIONS

| May 13, 2024            |                          |
|-------------------------|--------------------------|
| IGI Report Number       | LG633410339              |
| Description             | LABORATORY GROWN DIAMOND |
| Shape and Cutting Style | ROUND BRILLIANT          |
| Measurements            | 10.03 - 10.12 X 6.20 MM  |
| GRADING RESULTS         |                          |
| Carat Weight            | 3.91 CARATS              |
| Color Grade             | 빈더찮던더군                   |
| Clarity Grade           | VS 1                     |

May B B

| ROUND BRILLANT                                                                                  |                                                                                                                                                             |
|-------------------------------------------------------------------------------------------------|-------------------------------------------------------------------------------------------------------------------------------------------------------------|
| 10.03 - 10.12 X 6.20 MM                                                                         | 20 MM                                                                                                                                                       |
| Carat Weight                                                                                    | 3.91 CARA                                                                                                                                                   |
| Color Grade                                                                                     |                                                                                                                                                             |
| Clarity Grade                                                                                   | s                                                                                                                                                           |
| Out Grade                                                                                       | DE                                                                                                                                                          |
| Depth                                                                                           | 61.5                                                                                                                                                        |
| Table                                                                                           | 8                                                                                                                                                           |
| Girdle                                                                                          | Medium To Slight<br>Thick (Facetec                                                                                                                          |
| Culet                                                                                           | Pointe                                                                                                                                                      |
| Polish                                                                                          | EXCELLE                                                                                                                                                     |
| Symmetry                                                                                        | EXCELLE                                                                                                                                                     |
| Fluorescence                                                                                    | ION                                                                                                                                                         |
| Inscription(s)                                                                                  | MBN LG6334103                                                                                                                                               |
| Comments:<br>This Laboratory Grown<br>(CVD) growth process<br>post-growth treatment<br>type lig | Comments:<br>This Laboratory Grown Diamond was<br>this Laboratory Grown Diamond<br>(CVD) growth process and may includ<br>post-growth teadment.<br>type lid |
|                                                                                                 |                                                                                                                                                             |