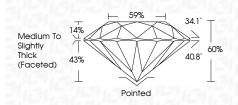

#### 59% \_ 34.1° Medium To 14% Slightly Thick (Faceted) $\checkmark$ $\overline{}$ 60% 40.8° 43% Pointed

LG633410353

Report verification at igi.org