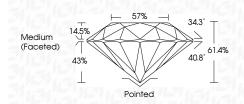

#### 57% \_ 34.3° 14.5% (Faceted) $\checkmark$ 61.4% 40.8° 43% Pointed

LG633410366

Report verification at igi.org