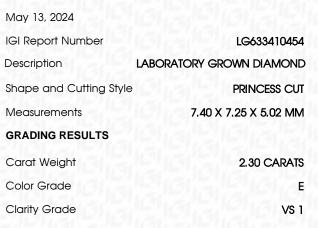

May 13, 2024 10433410454 IGI Report Number

DIAMOND REPORT

| IGI kepori Number   | LG033410434              |
|---------------------|--------------------------|
| Description         | LABORATORY GROWN DIAMOND |
| Shape and Cutting S | Style PRINCESS CUT       |
| Measurements        | 7.40 X 7.25 X 5.02 MM    |
| GRADING RESULTS     |                          |
| Carat Weight        | 2.30 CARATS              |
| Color Grade         | E                        |
| Clarity Grade       | VS 1                     |
|                     |                          |