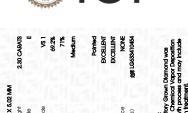

May 13, 2024 10433410454 IGI Report Number

DIAMOND REPORT

| IGI kepori Number   | LG033410434              |
|---------------------|--------------------------|
| Description         | LABORATORY GROWN DIAMOND |
| Shape and Cutting S | Style PRINCESS CUT       |
| Measurements        | 7.40 X 7.25 X 5.02 MM    |
| GRADING RESULTS     |                          |
| Carat Weight        | 2.30 CARATS              |
| Color Grade         | E                        |
| Clarity Grade       | VS 1                     |
|                     |                          |

#### ADDITIONAL GRADING INFORMATION

| Polish                                                                                         | EXCELLENT                  |
|------------------------------------------------------------------------------------------------|----------------------------|
| Symmetry                                                                                       | EXCELLENT                  |
| Fluorescence                                                                                   | NONE                       |
| Inscription(s)                                                                                 | (G) LG633410454            |
| Comments: This Laboratory<br>created by Chemical Vapo<br>process and may include p<br>Type IIa | or Deposition (CVD) growth |