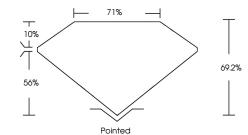

# PROPORTIONS

**CLARITY CHARACTERISTICS** 

**KEY TO SYMBOLS** 

Red symbols indicate internal characteristics. Green symbols indicate external characteristics.

Medium