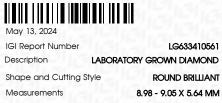

### PROPORTIONS

| May 13, 2024                   |                          |  |  |  |
|--------------------------------|--------------------------|--|--|--|
| IGI Report Number              | LG633410561              |  |  |  |
| Description                    | LABORATORY GROWN DIAMOND |  |  |  |
| Shape and Cutting Style        | ROUND BRILLIANT          |  |  |  |
| Measurements                   | 8.98 - 9.05 X 5.64 MM    |  |  |  |
| GRADING RESULTS                |                          |  |  |  |
| Carat Weight                   | 2.83 CARATS              |  |  |  |
| Color Grade                    | F. I.C. F.               |  |  |  |
| Clarity Grade                  | VS 1                     |  |  |  |
| Cut Grade                      | IDEAL                    |  |  |  |
| ADDITIONAL GRADING INFORMATION |                          |  |  |  |
|                                |                          |  |  |  |

| Polish         | EXCELLENT       |
|----------------|-----------------|
| Symmetry       | EXCELLENT       |
| Fluorescence   | NONE            |
| Inscription(s) | /G/ILG633410561 |

Comments: This Laboratory Grown Diamond was created by Chemical Vapor Deposition (CVD) growth process and may include post-growth treatment. Type IIa