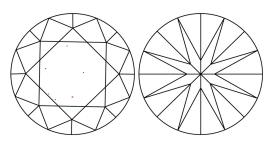

### PROPORTIONS

| May 13, 2024                   |                          |  |  |  |
|--------------------------------|--------------------------|--|--|--|
| IGI Report Number              | LG633410561              |  |  |  |
| Description                    | LABORATORY GROWN DIAMOND |  |  |  |
| Shape and Cutting Style        | ROUND BRILLIANT          |  |  |  |
| Measurements                   | 8.98 - 9.05 X 5.64 MM    |  |  |  |
| GRADING RESULTS                |                          |  |  |  |
| Carat Weight                   | 2.83 CARATS              |  |  |  |
| Color Grade                    | F. I.C. F.               |  |  |  |
| Clarity Grade                  | VS 1                     |  |  |  |
| Cut Grade                      | IDEAL                    |  |  |  |
| ADDITIONAL GRADING INFORMATION |                          |  |  |  |
|                                |                          |  |  |  |

#### **KEY TO SYMBOLS**

Red symbols indicate internal characteristics. Green symbols indicate external characteristics.

Sample Image Used