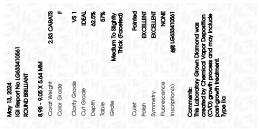

### PROPORTIONS

| May 13, 2024                   |                          |  |  |  |
|--------------------------------|--------------------------|--|--|--|
| IGI Report Number              | LG633410561              |  |  |  |
| Description                    | LABORATORY GROWN DIAMOND |  |  |  |
| Shape and Cutting Style        | ROUND BRILLIANT          |  |  |  |
| Measurements                   | 8.98 - 9.05 X 5.64 MM    |  |  |  |
| GRADING RESULTS                |                          |  |  |  |
| Carat Weight                   | 2.83 CARATS              |  |  |  |
| Color Grade                    | F. I.C. F.               |  |  |  |
| Clarity Grade                  | VS 1                     |  |  |  |
| Cut Grade                      | IDEAL                    |  |  |  |
| ADDITIONAL GRADING INFORMATION |                          |  |  |  |
|                                |                          |  |  |  |

| Polish         | EXCELLENT       |
|----------------|-----------------|
| Symmetry       | EXCELLENT       |
| Fluorescence   | NONE            |
| Inscription(s) | /G/ILG633410561 |

Comments: This Laboratory Grown Diamond was created by Chemical Vapor Deposition (CVD) growth process and may include post-growth treatment. Type IIa

| GRADING RESULTS |             |
|-----------------|-------------|
| Carat Weight    | 2.83 CARATS |
| Color Grade     | F           |
| Clarity Grade   | VS 1        |
| Cut Grade       | IDEAL       |
|                 |             |

#### ADDITIONAL GRADING INFORMATION

| Polish                                                                                         | EXCELLENT                  |
|------------------------------------------------------------------------------------------------|----------------------------|
| Symmetry                                                                                       | EXCELLENT                  |
| Fluorescence                                                                                   | NONE                       |
| Inscription(s)                                                                                 | 1671 LG633410561           |
| Comments: This Laboratory<br>created by Chemical Vapo<br>process and may include p<br>Type IIa | or Deposition (CVD) growth |