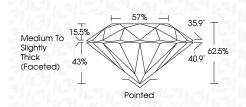

### PROPORTIONS

| May 13, 2024                   |                          |  |  |  |
|--------------------------------|--------------------------|--|--|--|
| IGI Report Number              | LG633410561              |  |  |  |
| Description                    | LABORATORY GROWN DIAMOND |  |  |  |
| Shape and Cutting Style        | ROUND BRILLIANT          |  |  |  |
| Measurements                   | 8.98 - 9.05 X 5.64 MM    |  |  |  |
| GRADING RESULTS                |                          |  |  |  |
| Carat Weight                   | 2.83 CARATS              |  |  |  |
| Color Grade                    | F. I.C. F.               |  |  |  |
| Clarity Grade                  | VS 1                     |  |  |  |
| Cut Grade                      | IDEAL                    |  |  |  |
| ADDITIONAL GRADING INFORMATION |                          |  |  |  |
|                                |                          |  |  |  |