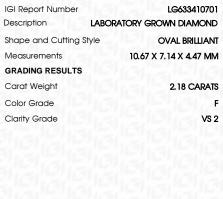

### LABORATORY GROWN DIAMOND REPORT

| May 13, 2024                   |                          |  |  |  |
|--------------------------------|--------------------------|--|--|--|
| IGI Report Number              | LG633410701              |  |  |  |
| Description                    | LABORATORY GROWN DIAMOND |  |  |  |
| Shape and Cutting Style        | OVAL BRILLIANT           |  |  |  |
| Measurements                   | 10.67 X 7.14 X 4.47 MM   |  |  |  |
| GRADING RESULTS                |                          |  |  |  |
| Carat Weight                   | 2.18 CARATS              |  |  |  |
| Color Grade                    |                          |  |  |  |
| Clarity Grade                  | VS 2                     |  |  |  |
| ADDITIONAL GRADING INFORMATION |                          |  |  |  |
| Polish                         | EXCELLENT                |  |  |  |

| Polish         | EXCELLENI        |
|----------------|------------------|
| Symmetry       | EXCELLENT        |
| Fluorescence   | NONE             |
| Inscription(s) | 1671 LG633410701 |

Comments: This Laboratory Grown Diamond was created by Chemical Vapor Deposition (CVD) growth process and may include post-growth treatment. Type IIa