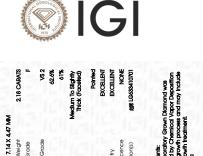

### LABORATORY GROWN DIAMOND REPORT

| May 13, 2024                   |                          |  |  |  |
|--------------------------------|--------------------------|--|--|--|
| IGI Report Number              | LG633410701              |  |  |  |
| Description                    | LABORATORY GROWN DIAMOND |  |  |  |
| Shape and Cutting Style        | OVAL BRILLIANT           |  |  |  |
| Measurements                   | 10.67 X 7.14 X 4.47 MM   |  |  |  |
| GRADING RESULTS                |                          |  |  |  |
| Carat Weight                   | 2.18 CARATS              |  |  |  |
| Color Grade                    |                          |  |  |  |
| Clarity Grade                  | VS 2                     |  |  |  |
| ADDITIONAL GRADING INFORMATION |                          |  |  |  |
| Polish                         | EXCELLENT                |  |  |  |

| Polish         | EXCELLENI        |
|----------------|------------------|
| Symmetry       | EXCELLENT        |
| Fluorescence   | NONE             |
| Inscription(s) | 1671 LG633410701 |

Comments: This Laboratory Grown Diamond was created by Chemical Vapor Deposition (CVD) growth process and may include post-growth treatment. Type IIa

#### ADDITIONAL GRADING INFORMATION

| Polish                                                                                         | EXCELLENT                  |
|------------------------------------------------------------------------------------------------|----------------------------|
| Symmetry                                                                                       | EXCELLENT                  |
| Fluorescence                                                                                   | NONE                       |
| Inscription(s)                                                                                 | (67) LG633410701           |
| Comments: This Laboratory<br>created by Chemical Vapo<br>process and may include p<br>Type IIa | or Deposition (CVD) growth |