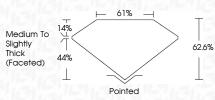

|                      |                |





#### ADDITIONAL GRADING INFORMATION

| Polish                                                                                         | EXCELLENT                  |
|------------------------------------------------------------------------------------------------|----------------------------|
| Symmetry                                                                                       | EXCELLENT                  |
| Fluorescence                                                                                   | NONE                       |
| Inscription(s)                                                                                 | (67) LG633410701           |
| Comments: This Laboratory<br>created by Chemical Vapo<br>process and may include p<br>Type IIa | or Deposition (CVD) gr