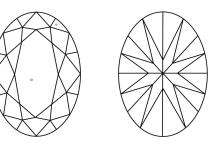

### **CLARITY CHARACTERISTICS**

#### **KEY TO SYMBOLS**

Red symbols indicate internal characteristics. Green symbols indicate external characteristics.

#### Sample Image Used