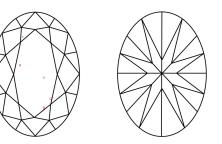

## PROPORTIONS

### **CLARITY CHARACTERISTICS**

#### **KEY TO SYMBOLS**

Red symbols indicate internal characteristics. Green symbols indicate external characteristics.

#### Sample Image Used