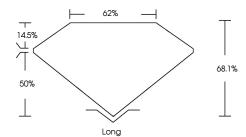

### LABORATORY GROWN DIAMOND REPORT

| PROPORTIONS |       |          |     |  |  |  |
|-------------|-------|----------|-----|--|--|--|
|             |       | $\vdash$ | 62% |  |  |  |
| Medium      | 14.5% |          |     |  |  |  |