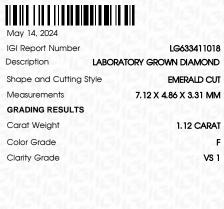

| May 14, 2024                   |                          |  |  |  |
|--------------------------------|--------------------------|--|--|--|
| IGI Report Number              | LG633411018              |  |  |  |
| Description                    | LABORATORY GROWN DIAMOND |  |  |  |
| Shape and Cutting Style        | EMERALD CUT              |  |  |  |
| Measurements                   | 7.12 X 4.86 X 3.31 MM    |  |  |  |
| GRADING RESULTS                |                          |  |  |  |
| Carat Weight                   | 1.12 CARAT               |  |  |  |
| Color Grade                    | 변하지만하다                   |  |  |  |
| Clarity Grade                  | VS 1                     |  |  |  |
| ADDITIONAL GRADING INFORMATION |                          |  |  |  |
| Polish                         | EXCELLENT                |  |  |  |

| Polish         | EXCELLENI        |
|----------------|------------------|
| Symmetry       | EXCELLENT        |
| Fluorescence   | NONE             |
| Inscription(s) | 1671 LG633411018 |

Comments: This Laboratory Grown Diamond was created by Chemical Vapor Deposition (CVD) growth process and may include post-growth treatment. Type IIa

#### ADDITIONAL GRADING INFORMATION

| Polish                                                                                                                                                         | EXCELLENT        |  |
|----------------------------------------------------------------------------------------------------------------------------------------------------------------|------------------|--|
| Symmetry                                                                                                                                                       | EXCELLENT        |  |
| Fluorescence                                                                                                                                                   | NONE             |  |
| Inscription(s)                                                                                                                                                 | (67) LG633411018 |  |
| Comments: This Laboratory Grown Diamond was<br>created by Chemical Vapor Deposition (CVD) growth<br>process and may include post-growth treatment.<br>Type IIa |                  |  |