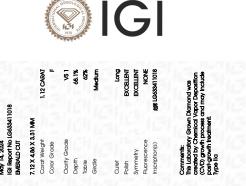

### LABORATORY GROWN DIAMOND REPORT

| PROPORTIONS |       |          |     |  |  |  |
|-------------|-------|----------|-----|--|--|--|
|             |       | $\vdash$ | 62% |  |  |  |
| Medium      | 14.5% |          |     |  |  |  |

| May 14, 2024                   |                          |  |  |  |
|--------------------------------|--------------------------|--|--|--|
| IGI Report Number              | LG633411018              |  |  |  |
| Description                    | LABORATORY GROWN DIAMOND |  |  |  |
| Shape and Cutting Style        | EMERALD CUT              |  |  |  |
| Measurements                   | 7.12 X 4.86 X 3.31 MM    |  |  |  |
| GRADING RESULTS                |                          |  |  |  |
| Carat Weight                   | 1.12 CARAT               |  |  |  |
| Color Grade                    | 변하지만하다                   |  |  |  |
| Clarity Grade                  | VS 1                     |  |  |  |
| ADDITIONAL GRADING INFORMATION |                          |  |  |  |
| Polish                         | EXCELLENT                |  |  |  |

| Polish         | EXCELLENI        |
|----------------|------------------|
| Symmetry       | EXCELLENT        |
| Fluorescence   | NONE             |
| Inscription(s) | 1671 LG633411018 |

Comments: This Laboratory Grown Diamond was created by Chemical Vapor Deposition (CVD) growth process and may include post-growth treatment. Type IIa