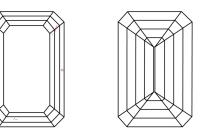

### **CLARITY CHARACTERISTICS**

#### **KEY TO SYMBOLS**

Red symbols indicate internal characteristics. Green symbols indicate external characteristics.

Sample Image Used