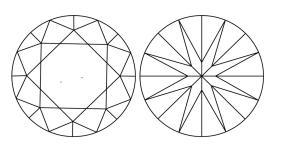

## PROPORTIONS

| May 13, 2024                   |                          |  |  |  |
|--------------------------------|--------------------------|--|--|--|
| IGI Report Number              | LG633411291              |  |  |  |
| Description                    | LABORATORY GROWN DIAMOND |  |  |  |
| Shape and Cutting Style        | ROUND BRILLIANT          |  |  |  |
| Measurements                   | 9.27 - 9.31 X 5.70 MM    |  |  |  |
| GRADING RESULTS                |                          |  |  |  |
| Carat Weight                   | 3.01 CARATS              |  |  |  |
| Color Grade                    | G                        |  |  |  |
| Clarity Grade                  | VVS 2                    |  |  |  |
| Cut Grade                      | IDEAL                    |  |  |  |
| ADDITIONAL GRADING INFORMATION |                          |  |  |  |
|                                |                          |  |  |  |

## **CLARITY CHARACTERISTICS**

## **KEY TO SYMBOLS**

Red symbols indicate internal characteristics. Green symbols indicate external characteristics.

#### Sample Image Used