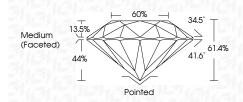

## PROPORTIONS

| May 13, 2024                   |                          |  |  |  |
|--------------------------------|--------------------------|--|--|--|
| IGI Report Number              | LG633411291              |  |  |  |
| Description                    | LABORATORY GROWN DIAMOND |  |  |  |
| Shape and Cutting Style        | ROUND BRILLIANT          |  |  |  |
| Measurements                   | 9.27 - 9.31 X 5.70 MM    |  |  |  |
| GRADING RESULTS                |                          |  |  |  |
| Carat Weight                   | 3.01 CARATS              |  |  |  |
| Color Grade                    | G                        |  |  |  |
| Clarity Grade                  | VVS 2                    |  |  |  |
| Cut Grade                      | IDEAL                    |  |  |  |
| ADDITIONAL GRADING INFORMATION |                          |  |  |  |
|                                |                          |  |  |  |