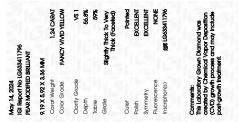

## LABORATORY GROWN DIAMOND REPORT

PROPORTIONS

| May 14, 2024                   |                          |  |  |  |
|--------------------------------|--------------------------|--|--|--|
| IGI Report Number              | LG633411796              |  |  |  |
| Description                    | LABORATORY GROWN DIAMOND |  |  |  |
| Shape and Cutting Style        | PEAR MODIFIED BRILLIANT  |  |  |  |
| Measurements                   | 9.19 X 5.92 X 3.36 MM    |  |  |  |
| GRADING RESULTS                |                          |  |  |  |
| Carat Weight                   | 1.24 CARAT               |  |  |  |
| Color Grade                    | FANCY VIVID YELLOW       |  |  |  |
| Clarity Grade                  | VS 1                     |  |  |  |
| ADDITIONAL GRADING INFORMATION |                          |  |  |  |

| Polish         | EXCELLENT             |
|----------------|-----------------------|
| Symmetry       | EXCELLENT             |
| Fluorescence   | NONE                  |
| Inscription(s) | <b>译到</b> LG633411796 |

Comments: This Laboratory Grown Diamond was created by Chemical Vapor Deposition (CVD) growth process and may include post-growth treatment.

LG633411796

Report verification at igi.org

**CLARITY CHARACTERISTICS** 

May 14, 2024

| .,                   |                              |
|----------------------|------------------------------|
| IGI Report Number    | LG633411796                  |
| Description          | LABORATORY GROWN DIAMOND     |
| Shape and Cutting St | tyle PEAR MODIFIED BRILLIANT |
| Measurements         | 9.19 X 5.92 X 3.36 MM        |
| GRADING RESULTS      |                              |
| Carat Weight         | 1.24 CARAT                   |
| Color Grade          | FANCY VIVID YELLOW           |
| Clarity Grade        | VS 1                         |
|                      |                              |

## ADDITIONAL GRADING INFORMATION

| Polish                                                                                                                                             | EXCELLENT     |  |
|----------------------------------------------------------------------------------------------------------------------------------------------------|---------------|--|
| Symmetry                                                                                                                                           | EXCELLENT     |  |
| Fluorescence                                                                                                                                       | NONE          |  |
| Inscription(s)                                                                                                                                     | 修1LG633411796 |  |
| Comments: This Laboratory Grown Diamond was<br>created by Chemical Vapor Deposition (CVD) growth<br>process and may include post-growth treatment. |               |  |