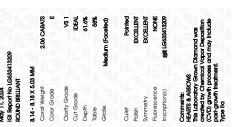

## LABORATORY GROWN DIAMOND REPORT

May 11, 2024

IGI Report Number LG633413209

Description LABORATORY GROWN DIAMOND

Shape and Cutting Style ROUND BRILLIANT

8.14 - 8.18 X 5.03 MM Measurements

**GRADING RESULTS** 

Carat Weight 2.06 CARATS

Color Grade

Е

Clarity Grade VS 1

Cut Grade **IDEAL** 

## ADDITIONAL GRADING INFORMATION

**EXCELLENT** Polish

Symmetry **EXCELLENT** 

NONE Fluorescence

1/5/1 LG633413209 Inscription(s)

Comments: HEARTS & ARROWS

This Laboratory Grown Diamond was created by Chemical Vapor Deposition (CVD) growth process and

may include post-growth treatment.

Type IIa