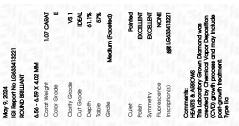

#### LABORATORY GROWN DIAMOND REPORT

May 9, 2024

IGI Report Number LG633413221

Description LABORATORY GROWN DIAMOND

Shape and Cutting Style ROUND BRILLIANT

6.56 - 6.59 X 4.02 MM Measurements

#### **GRADING RESULTS**

Carat Weight 1.07 CARAT

Color Grade

Ε

Clarity Grade VS 1

Cut Grade **IDEAL** 

#### ADDITIONAL GRADING INFORMATION

**EXCELLENT** Polish

Symmetry **EXCELLENT** 

NONE Fluorescence

1/5/1 LG633413221 Inscription(s)

Comments: HEARTS & ARROWS

This Laboratory Grown Diamond was created by Chemical Vapor Deposition (CVD) growth process and

may include post-growth treatment.

Type IIa

Slightly Included

May 9, 2024

IGI Report Number LG633413221

Description LABORATORY GROWN DIAMOND

Shape and Cutting Style ROUND BRILLIANT

Measurements 6.56 - 6.59 X 4.02 MM

**GRADING RESULTS** 

Carat Weight 1.07 CARAT

IDEAL

Color Grade Clarity Grade VS 1

Cut Grade

#### ADDITIONAL GRADING INFORMATION

Polish **EXCELLENT EXCELLENT** Symmetry

NONE Fluorescence

Inscription(s) (6) LG633413221

Comments: HEARTS & ARROWS

This Laboratory Grown Diamond was created by Chemical Vapor Deposition (CVD) growth process and may include post-growth treatment.

Type IIa