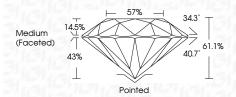

# **KEY TO SYMBOLS**

Red symbols indicate internal characteristics. Green symbols indicate external characteristics.



© IGI 2020, International Gemological Institute

**COLOR** 

**CLARITY** 

Internally

Flawless

DEFGHIJ

WS 1-2

Very Very

Slightly Included

FD - 10 20

Included

# THIS DOCUMENT WAS PRODUCED WITH THE FOLLOWING SECURITY MEASURES: SPECIAL DOCUMENT PAPER, INK SCREENS, WATERMARK BACKGROUND DESIGNS, HOLOGRAM AND OTHER SECURITY FEATURES NOT LISTED AND DO EXCRED DOCUMENT SECURITY INDUSTRY GUIDELINES.

Slightly Included



May 9, 2024

IGI Report Number LG633413221

Description LABORATORY GROWN DIAMOND

Shape and Cutting Style ROUND BRILLIANT

Measurements 6.56 - 6.59 X 4.02 MM

**GRADING RESULTS** 

Carat Weight 1.07 CARAT

IDEAL

Color Grade Clarity Grade VS 1

Cut Grade



#### ADDITIONAL GRADING INFORMATION

Polish **EXCELLENT EXCELLENT** Symmetry

NONE Fluorescence

Inscription(s) (6) LG633413221

Comments: HEARTS & ARROWS

This Laboratory Grown Diamond was created by Chemical Vapor Deposition (CVD) growth process and may include post-growth treatment.

Type IIa