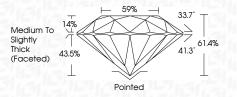

## LABORATORY GROWN DIAMOND REPORT

May 6, 2024

IGI Report Number LG633420819

Description LABORATORY GROWN DIAMOND

Shape and Cutting Style ROUND BRILLIANT

Measurements 8.39 - 8.45 X 5.17 MM

**GRADING RESULTS** 

## **PROPORTIONS**

Sample Image Used