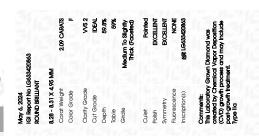

## LABORATORY GROWN DIAMOND REPORT

May 6, 2024

IGI Report Number LG633420863

Description LABORATORY GROWN DIAMOND

Shape and Cutting Style ROUND BRILLIANT

Measurements 8.28 - 8.31 X 4.95 MM

**GRADING RESULTS** 

Carat Weight 2.09 CARATS

Color Grade

Clarity Grade VVS 2

Cut Grade IDEAL

### ADDITIONAL GRADING INFORMATION

Polish **EXCELLENT** 

Symmetry **EXCELLENT** 

Fluorescence NONE

Inscription(s) (451) LG633420863

Comments: This Laboratory Grown Diamond was created by Chemical Vapor Deposition (CVD) growth process and may include post-growth treatment. Type IIa