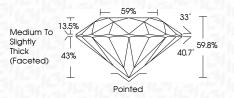

| G H I J                        | Faint                     | Very Light           | Light    |
|------------------------|--------------------------------|---------------------------|----------------------|----------|
| <b>CLARITY</b>         | VVS <sup>1 - 2</sup>           | VS <sup>1 - 2</sup>       | SI 1-2               | 11-3     |
| Internally<br>Flawless | Very Very<br>Slightly Included | Very<br>Slightly Included | Slightly<br>Included | Included |



1975

© IGI 2020, International Gemological Institute

FD - 10 20





May 6, 2024

IGI Report Number LG633420863

Description LABORATORY GROWN DIAMOND

Shape and Cutting Style ROUND BRILLIANT

Measurements 8.28 - 8.31 X 4.95 MM

GRADING RESULTS

Carat Weight 2.09 CARATS

IDEAL

Color Grade F
Clarity Grade VV\$ 2

Cut Grade



#### ADDITIONAL GRADING INFORMATION

Polish EXCELLENT
Symmetry EXCELLENT

Fluorescence NONE

Inscription(s)

Comments: This Laboratory Grown Diamond was created by Chemical Vapor Deposition (CVD) growth process and may include post-growth treatment.