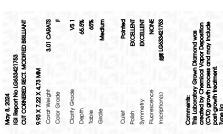

### LABORATORY GROWN DIAMOND REPORT

May 8, 2024

IGI Report Number LG633421753

Description LABORATORY GROWN DIAMOND

Shape and Cutting Style CUT CORNERED RECTANGULAR

MODIFIED BRILLIANT

F

Measurements 9.93 X 7.22 X 4.73 MM

**GRADING RESULTS** 

Carat Weight 3.01 CARATS

Color Grade

Clarity Grade VS 1

### ADDITIONAL GRADING INFORMATION

**EXCELLENT** Polish

**EXCELLENT** Symmetry

NONE Fluorescence

151 LG633421753 Inscription(s)

Comments: This Laboratory Grown Diamond was created by Chemical Vapor Deposition (CVD) growth process and may include post-growth treatment.