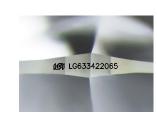

| Polish         | EXCELLENT        |
|----------------|------------------|
| Symmetry       | EXCELLENT        |
| Fluorescence   | NONE             |
| Inscription(s) | 1671 LG633422065 |

Comments: This Laboratory Grown Diamond was created by Chemical Vapor Deposition (CVD) growth process and may include post-growth treatment. Type IIa

## ADDITIONAL GRADING INFORMATION

| Polish                                                                                                                                                         | EXCELLENT      |
|----------------------------------------------------------------------------------------------------------------------------------------------------------------|----------------|
| Symmetry                                                                                                                                                       | EXCELLENT      |
| Fluorescence                                                                                                                                                   | NONE           |
| Inscription(s)                                                                                                                                                 | 位列 LG633422065 |
| Comments: This Laboratory Grown Diamond was<br>created by Chemical Vapor Deposition (CVD) growth<br>process and may include post-growth treatment.<br>Type IIa |                |