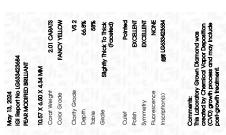

© IGI 2020, International Gemological Institute

FD - 10 20

May 13, 2024

IGI Report Number LG633423684

Description LABORATORY GROWN DIAMOND

Shape and Cutting Style PEAR MODIFIED BRILLIANT

Measurements 10.57 X 6.50 X 4.34 MM

**GRADING RESULTS** 

Carat Weight 2.01 CARATS

Color Grade FANCY YELLOW

Color Grade FANCY YE
Clarity Grade

Clarity Grade VS 2

#### ADDITIONAL GRADING INFORMATION

Polish EXCELLENT
Symmetry EXCELLENT

Fluorescence NONE Inscription(s)

Comments: This Laboratory Grown Diamond was created by Chemical Vapor Deposition (CVD) growth process and may include post-growth treatment.