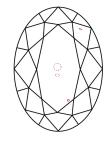

#### **CLARITY CHARACTERISTICS**

### **KEY TO SYMBOLS**

Red symbols indicate internal characteristics. Green symbols indicate external characteristics.