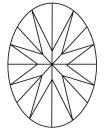

# **ELECTRONIC COPY**

#### LABORATORY GROWN DIAMOND REPORT

May 8, 2024

IGI Report Number LG633423975

Description LABORATORY GROWN DIAMOND

Shape and Cutting Style **OVAL BRILLIANT** 

Measurements 9.64 X 6.54 X 3.90 MM

#### **GRADING RESULTS**

Carat Weight **1.53 CARAT** 

Color Grade **FANCY VIVID BLUE** 

Clarity Grade SI 1

## ADDITIONAL GRADING INFORMATION

**EXCELLENT** Polish

**EXCELLENT** Symmetry

Fluorescence NONE

1/5/1 LG633423975 Inscription(s)

Comments: This Laboratory Grown Diamond was created by Chemical Vapor Deposition (CVD) growth

Indications of post-growth treatment.

### LG633423975

Report verification at igi.org

#### **PROPORTIONS**





Sample Image Used

#### **CLARITY CHARACTERISTICS**





### **KEY TO SYMBOLS**

Red symbols indicate internal characteristics. Green symbols indicate external characteristics.

#### **COLOR**

| CLARITY                |                                |                           |                      |          |
|------------------------|--------------------------------|---------------------------|----------------------|----------|
| IF                     | VVS <sup>1 - 2</sup>           | VS <sup>1-2</sup>         | SI 1-2               | I 1-3    |
| Internally<br>Flawless | Very Very<br>Slightly Included | Very<br>Slightly Included | Slightly<br>Included | Included |





© IGI 2020, International Gemological Institute

FD - 10 20





May 8, 2024

IGI Report Number LG633423975 Description LABORATORY GROWN DIAMOND

Shape and Cutting Styl