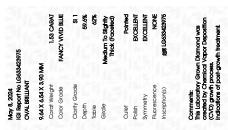

#### LABORATORY GROWN DIAMOND REPORT

May 8, 2024

IGI Report Number LG633423975

Description LABORATORY GROWN DIAMOND

Shape and Cutting Style **OVAL BRILLIANT** 

Measurements 9.64 X 6.54 X 3.90 MM

#### **GRADING RESULTS**

Carat Weight **1.53 CARAT** 

Color Grade **FANCY VIVID BLUE** 

Clarity Grade SI 1

## ADDITIONAL GRADING INFORMATION

**EXCELLENT** Polish

**EXCELLENT** Symmetry

Fluorescence NONE

1/5/1 LG633423975 Inscription(s)

Comments: This Laboratory Grown Diamond was created by Chemical Vapor Deposition (CVD) growth

Indications of post-growth treatment.