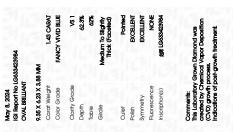

### LABORATORY GROWN DIAMOND REPORT

May 8, 2024

IGI Report Number LG633423984

Description LABORATORY GROWN DIAMOND

Shape and Cutting Style OVAL BRILLIANT

Measurements 9.35 X 6.23 X 3.88 MM

## **GRADING RESULTS**

Carat Weight 1.43 CARAT

Color Grade FANCY VIVID BLUE

Clarity Grade VS 1

#### ADDITIONAL GRADING INFORMATION

Polish EXCELLENT

Symmetry **EXCELLENT** 

Fluorescence NONE

Inscription(s) (G) LG633423984

Comments: This Laboratory Grown Diamond was created by Chemical Vapor Deposition (CVD) growth

process.

Indications of post-growth treatment.