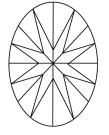

# **ELECTRONIC COPY**

### LABORATORY GROWN DIAMOND REPORT

May 8, 2024

IGI Report Number LG633423984

Description LABORATORY GROWN DIAMOND

Shape and Cutting Style OVAL BRILLIANT

Measurements 9.35 X 6.23 X 3.88 MM

## **GRADING RESULTS**

Carat Weight 1.43 CARAT

Color Grade FANCY VIVID BLUE

Clarity Grade VS 1

#### ADDITIONAL GRADING INFORMATION

Polish EXCELLENT

Symmetry **EXCELLENT** 

Fluorescence NONE

Inscription(s) (G) LG633423984

Comments: This Laboratory Grown Diamond was created by Chemical Vapor Deposition (CVD) growth

process.

Indications of post-growth treatment.

## LG633423984

Report verification at igi.org

### **PROPORTIONS**





Sample Image Used

#### **CLARITY CHARACTERISTICS**





### **KEY TO SYMBOLS**

Red symbols indicate internal characteristics. Green symbols indicate external characteristics.

### COLOR

| CLARITY                |                                |                           |                      |          |
|------------------------|--------------------------------|---------------------------|----------------------|----------|
| IF                     | VVS <sup>1 - 2</sup>           | VS <sup>1-2</sup>         | SI 1-2               | I 1-3    |
| Internally<br>Flawless | Very Very<br>Slightly Included | Very<br>Slightly Included | Slightly<br>Included | Included |





© IGI 2020, International Gemological Institute

FD - 10 20





May 8, 2024

IGI Report Number LG633423984

Description LABORATORY GROWN DIAMOND

Measurements 9.35 X 6.23 X