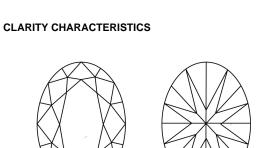

#### **KEY TO SYMBOLS**

Red symbols indicate internal characteristics. Green symbols indicate external characteristics.

Sample Image Used