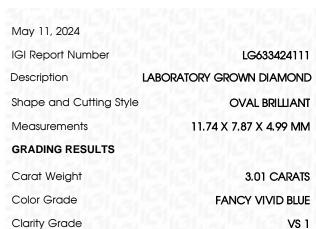

## May 11, 2024

| IGI Report Number    | LG633424111              |  |  |
|----------------------|--------------------------|--|--|
| Description          | LABORATORY GROWN DIAMOND |  |  |
| Shape and Cutting St | tyle OVAL BRILLIANT      |  |  |
| Measurements         | 11.74 X 7.87 X 4.99 MM   |  |  |
| GRADING RESULTS      |                          |  |  |
| Carat Weight         | 3.01 CARATS              |  |  |
| Color Grade          | FANCY VIVID BLUE         |  |  |
| Clarity Grade        | VS 1                     |  |  |
|                      |                          |  |  |