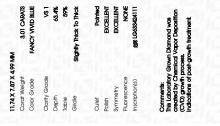

### ADDITIONAL GRADING INFORMATION

| Polish         | EXCELLENT        |
|----------------|------------------|
| Symmetry       | EXCELLENT        |
| Fluorescence   | NONE             |
| Inscription(s) | 1671 LG633424111 |

Comments: This Laboratory Grown Diamond was created by Chemical Vapor Deposition (CVD) growth process. Indications of post-growth treatment.

Pointed

LG633424111

Report verification at igi.org

59%

\_

63.4%

#### ADDITIONAL GRADING INFORMATION

| Polish                                                                                               | EXCELLENT                 |
|------------------------------------------------------------------------------------------------------|---------------------------|
| Symmetry                                                                                             | EXCELLENT                 |
| Fluorescence                                                                                         | NONE                      |
| Inscription(s)                                                                                       | 低利LG633424111             |
| Comments: This Laboratory (<br>created by Chemical Vapo<br>process.<br>Indications of post-growth tr | r Deposition (CVD) growth |