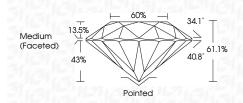

| MM                    | 1.48 CAPAT   | 3000        | 1SV           | IDEAL     | 61.1% | 809   | Medium (Faceted) | Pointed | EXCELLENT | EXCELLENT | NONE         | <b>169) LG633424358</b> | Comments:<br>the Locatory Grown Damord was<br>evaled by Chemical Vapor Deposition<br>CXDg pevilit process and may include<br>perigravith readment. |
|-----------------------|--------------|-------------|---------------|-----------|-------|-------|------------------|---------|-----------|-----------|--------------|-------------------------|----------------------------------------------------------------------------------------------------------------------------------------------------|
| 7.26 - 7.30 X 4.44 MM | Carat Weight | Color Grade | Clarity Grade | Cut Grade | Depth | Table | Girdle           | Culet   | Polish    | Symmetry  | Fluorescence | Inscription(s)          | Comments:<br>This Laboratory Grown<br>creaded by Chemical<br>(CVI) growth process<br>post-growth tradment<br>Type IIa                              |