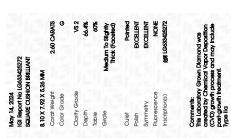

## LABORATORY GROWN DIAMOND REPORT

May 14, 2024

IGI Report Number LG633425272

Description LABORATORY GROWN DIAMOND

Shape and Cutting Style SQUARE CUSHION BRILLIANT

Measurements 8.10 X 7.92 X 5.26 MM

**GRADING RESULTS** 

Carat Weight 2.60 CARATS

Color Grade G

Clarity Grade VS 2

## ADDITIONAL GRADING INFORMATION

Polish **EXCELLENT** 

Symmetry **EXCELLENT** 

Fluorescence NONE

Inscription(s) (G) LG633425272

Comments: This Laboratory Grown Diamond was created by Chemical Vapor Deposition (CVD) growth process and may include post-growth treatment. Type Ila

© IGI 2020, International Gemological Institute

FD - 10 20

May 14, 2024

IGI Report Number LG633425272

Description LABORATORY GROWN DIAMOND

Shape and Cutting Style SQUARE CUSHION BRILLIANT

Measurements 8.10 X 7.92 X 5.26 MM

GRADING RESULTS

Carat Weight 2.60 CARATS

Color Grade G
Clarity Grade V\$ 2

#### ADDITIONAL GRADING INFORMATION

Polish EXCELLENT
Symmetry EXCELLENT

Fluorescence NONE

Inscription(s) (GG) LG633425272 Comments: This Laboratory Grown Diamond was

created by Chemical Vapor Deposition (CVD) growth process and may include post-growth treatment.

Type Ila