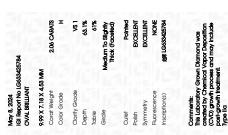

### LABORATORY GROWN DIAMOND REPORT

May 8, 2024

IGI Report Number LG633425784

Description LABORATORY GROWN DIAMOND

Shape and Cutting Style OVAL BRILLIANT

Measurements 9.99 X 7.18 X 4.53 MM

### **GRADING RESULTS**

Carat Weight 2.06 CARATS

Color Grade

Clarity Grade VS 1

### ADDITIONAL GRADING INFORMATION

Polish **EXCELLENT** 

Symmetry **EXCELLENT** 

Fluorescence NONE

Inscription(s) (3) LG633425784

Comments: This Laboratory Grown Diamond was created by Chemical Vapor Deposition (CVD) growth process and may include post-growth treatment. Type Ila

Very Light

© IGI 2020, International Gemological Institute

FD - 10 20

May 8, 2024

IGI Report Number LG633425784

Description LABORATORY GROWN DIAMOND

Shape and Cutting Style OVAL BRILLIANT

Measurements 9.99 X 7.18 X 4.53 MM

GRADING RESULTS

Carat Weight 2.06 CARATS

Color Grade H
Clarity Grade V\$1

#### ADDITIONAL GRADING INFORMATION

Polish EXCELLENT
Symmetry EXCELLENT

Fluorescence NONE

Inscription(s) (A) LG633425784

Comments: This Laboratory Grown Diamond was created by Chemical Vapor Deposition (CVD) growth

process and may include post-growth treatment.