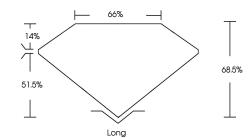

### LABORATORY GROWN DIAMOND REPORT

| PROPORTIONS |
|-------------|
|-------------|

Medium

| May 8, 2024                    |                          |  |  |  |
|--------------------------------|--------------------------|--|--|--|
| IGI Report Number              | LG633425794              |  |  |  |
| Description                    | LABORATORY GROWN DIAMOND |  |  |  |
| Shape and Cutting Style        | EMERALD CUT              |  |  |  |
| Measurements                   | 8.55 X 5.85 X 4.01 MM    |  |  |  |
| GRADING RESULTS                |                          |  |  |  |
| Carat Weight                   | 1.96 CARAT               |  |  |  |
| Color Grade                    | E CARLES CONTRACT        |  |  |  |
| Clarity Grade                  | VVS 2                    |  |  |  |
| ADDITIONAL GRADING INFORMATION |                          |  |  |  |
| Polish                         | EXCELLENT                |  |  |  |

# May 8, 2024

| IGI Report Number | LG633425794                                                                                                                                                                                                                                                                                                                                                                                                                                                                                                                                                                                                                                                                                                                                                                                                                                                                                                                                                                                                                                                                                                                                                                                                                                                                                                                                                                                                                                                                                                                                                                                                                                                                                                                                                                                                                                                                                                                                                                                                                                                                                                                    |
|-------------------|--------------------------------------------------------------------------------------------------------------------------------------------------------------------------------------------------------------------------------------------------------------------------------------------------------------------------------------------------------------------------------------------------------------------------------------------------------------------------------------------------------------------------------------------------------------------------------------------------------------------------------------------------------------------------------------------------------------------------------------------------------------------------------------------------------------------------------------------------------------------------------------------------------------------------------------------------------------------------------------------------------------------------------------------------------------------------------------------------------------------------------------------------------------------------------------------------------------------------------------------------------------------------------------------------------------------------------------------------------------------------------------------------------------------------------------------------------------------------------------------------------------------------------------------------------------------------------------------------------------------------------------------------------------------------------------------------------------------------------------------------------------------------------------------------------------------------------------------------------------------------------------------------------------------------------------------------------------------------------------------------------------------------------------------------------------------------------------------------------------------------------|
| Description       | LABORATORY GROWN DIAMOND                                                                                                                                                                                                                                                                                                                                                                                                                                                                                                                                                                                                                                                                                                                                                                                                                                                                                                                                                                                                                                                                                                                                                                                                                                                                                                                                                                                                                                                                                                                                                                                                                                                                                                                                                                                                                                                                                                                                                                                                                                                                                                       |
| Shape and Cutting | style EMERALD CUT                                                                                                                                                                                                                                                                                                                                                                                                                                                                                                                                                                                                                                                                                                                                                                                                                                                                                                                                                                                                                                                                                                                                                                                                                                                                                                                                                                                                                                                                                                                                                                                                                                                                                                                                                                                                                                                                                                                                                                                                                                                                                                              |
| Measurements      | 8.55 X 5.85 X 4.01 MM                                                                                                                                                                                                                                                                                                                                                                                                                                                                                                                                                                                                                                                                                                                                                                                                                                                                                                                                                                                                                                                                                                                                                                                                                                                                                                                                                                                                                                                                                                                                                                                                                                                                                                                                                                                                                                                                                                                                                                                                                                                                                                          |
| GRADING RESULT    | S                                                                                                                                                                                                                                                                                                                                                                                                                                                                                                                                                                                                                                                                                                                                                                                                                                                                                                                                                                                                                                                                                                                                                                                                                                                                                                                                                                                                                                                                                                                                                                                                                                                                                                                                                                                                                                                                                                                                                                                                                                                                                                                              |
| Carat Weight      | 1.96 CARAT                                                                                                                                                                                                                                                                                                                                                                                                                                                                                                                                                                                                                                                                                                                                                                                                                                                                                                                                                                                                                                                                                                                                                                                                                                                                                                                                                                                                                                                                                                                                                                                                                                                                                                                                                                                                                                                                                                                                                                                                                                                                                                                     |
| Color Grade       | STREET, STREET |
| Clarity Grade     | VVS 2                                                                                                                                                                                                                                                                                                                                                                                                                                                                                                                                                                                                                                                                                                                                                                                                                                                                                                                                                                                                                                                                                                                                                                                                                                                                                                                                                                                                                                                                                                                                                                                                                                                                                                                                                                                                                                                                                                                                                                                                                                                                                                                          |
|                   |                                                                                                                                                                                                                                                                                                                                                                                                                                                                                                                                                                                                                                                                                                                                                                                                                                                                                                                                                                                                                                                                                                                                                                                                                                                                                                                                                                                                                                                                                                                                                                                                                                                                                                                                                                                                                                                                                                                                                                                                                                                                                                                                |