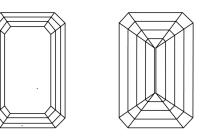

#### **CLARITY CHARACTERISTICS**

#### **KEY TO SYMBOLS**

Red symbols indicate internal characteristics. Green symbols indicate external characteristics.

Sample Image Used