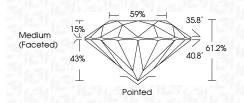

## PROPORTIONS

| May 15, 2024            |                          |
|-------------------------|--------------------------|
| IGI Report Number       | LG633426089              |
| Description             | LABORATORY GROWN DIAMOND |
| Shape and Cutting Style | ROUND BRILLIANT          |
| Measurements            | 10.10 - 10.16 X 6.21 MM  |
| GRADING RESULTS         |                          |
| Carat Weight            | 3.93 CARATS              |
| Color Grade             | CICLE CICLE              |
| Clarity Grade           | VS 1                     |
|                         |                          |

# May 15, 2024

| IGI Report Number | LG633426089              |
|-------------------|--------------------------|
| Description       | LABORATORY GROWN DIAMOND |
| Shape and Cutting | g Style ROUND BRILLIANT  |
| Measurements      | 10.10 - 10.16 X 6.21 MM  |
| GRADING RESULT    | S                        |
| Carat Weight      | 3.93 CARATS              |
| Color Grade       | F                        |
| Clarity Grade     | VS 1                     |
| Cut Grade         | IDEAL                    |
|                   |                          |

| 633426089                                                    | 21 MM                   | 3.93 CARATS  |             | 187           | IDEAL     | 61.2% | 869   | Medium (Faceted) | Pointed | EXCELLENT | EXCELLENT | NONE         | (g) LG633426089 | Comments:<br>The Lidnord vice on Damord was<br>and by Charled Vicer Depetition<br>(CVD) growth process and may include<br>part-growth treatment. |
|--------------------------------------------------------------|-------------------------|--------------|-------------|---------------|-----------|-------|-------|------------------|---------|-----------|-----------|--------------|-----------------|--------------------------------------------------------------------------------------------------------------------------------------------------|
| May 15, 2024<br>IGI Report No LG633426089<br>ROUND BRILLIANT | 10.10 - 10.16 X 6.21 MM | Carat Weight | Color Grade | Clarity Grade | Cut Grade | Depth | Table | Girdle           | Culet   | Polish    | Symmetry  | Fluorescence | Inscription(s)  | Comments:<br>This Laboratory Grown<br>created by Chromoda<br>(CVD) growth process<br>post-growth treatment<br>Type IIa                           |