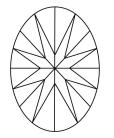

# **ELECTRONIC COPY**

### LABORATORY GROWN DIAMOND REPORT

May 14, 2024

IGI Report Number LG633426383

Description LABORATORY GROWN DIAMOND

Shape and Cutting Style OVAL BRILLIANT

Measurements 11.78 X 8.15 X 5.10 MM

**GRADING RESULTS** 

Carat Weight 3.10 CARATS

Color Grade

SI 1

Clarity Grade

## ADDITIONAL GRADING INFORMATION

Polish **EXCELLENT** 

Symmetry **EXCELLENT** 

Fluorescence NONE

Inscription(s) (3) LG633426383

Comments: This Laboratory Grown Diamond was created by Chemical Vapor Deposition (CVD) growth process and may include post-growth treatment. Type Ila

# LG633426383

Report verification at igi.org

### **PROPORTIONS**





Sample Image Used

#### **CLARITY CHARACTERISTICS**





## **KEY TO SYMBOLS**

Red symbols indicate internal characteristics. Green symbols indicate external characteristics.

### COLOR

| DEF                    | G H I J                        | Faint                     | Very Light           | Light    |
|------------------------|--------------------------------|---------------------------|----------------------|----------|
| <b>CLARITY</b>         | VVS <sup>1 - 2</sup>           | VS <sup>1 - 2</sup>       | SI 1-2               | 11-3     |
| Internally<br>Flawless | Very Very<br>Slightly Included | Very<br>Slightly Included | Slightly<br>Included | Included |





© IGI 2020, International Gemological Institute

FD - 10 20





May 14, 2024

IGI Report Number LG633426383

Description LABORATORY GROWN DIAMOND

Shape and Cutting Style

O