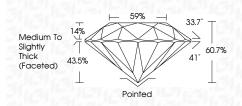

### PROPORTIONS

| LG633426569              |
|--------------------------|
| LABORATORY GROWN DIAMOND |
| ROUND BRILLIANT          |
| 9.38 - 9.42 X 5.71 MM    |
|                          |
| 3.10 CARATS              |
|                          |
| VS 1                     |
| IDEAL                    |
| NFORMATION               |
|                          |