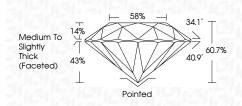

#### 58% \_ 34.1° \_ Medium To 14% Slightly Thick (Faceted) $\checkmark$ $\overline{}$ 60.7% 40.9° 43% Pointed

LG633427013

Report verification at igi.org

Sample Image Used