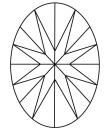

# **ELECTRONIC COPY**

### LABORATORY GROWN DIAMOND REPORT

May 18, 2024

IGI Report Number LG633427085

Description LABORATORY GROWN DIAMOND

Shape and Cutting Style OVAL BRILLIANT

Measurements 12.30 X 8.20 X 4.92 MM

**GRADING RESULTS** 

Carat Weight 3.14 CARATS

Color Grade

Clarity Grade VS 1

## ADDITIONAL GRADING INFORMATION

Polish **EXCELLENT** 

Symmetry **EXCELLENT** 

Fluorescence NONE

Inscription(s) (3) LG633427085

Comments: This Laboratory Grown Diamond was created by Chemical Vapor Deposition (CVD) growth process and may include post-growth treatment.

Type IIa

# LG633427085

Report verification at igi.org

### **PROPORTIONS**





Sample Image Used

#### **CLARITY CHARACTERISTICS**





## **KEY TO SYMBOLS**

Red symbols indicate internal characteristics. Green symbols indicate external characteristics.

### COLOR

| CLARITY                |                                |                           |                      |          |
|------------------------|--------------------------------|---------------------------|----------------------|----------|
| IF                     | VVS <sup>1 - 2</sup>           | VS <sup>1-2</sup>         | SI 1-2               | I 1-3    |
| Internally<br>Flawless | Very Very<br>Slightly Included | Very<br>Slightly Included | Slightly<br>Included | Included |





© IGI 2020, International Gemological Institute

FD - 10 20





May 18, 2024

IGI Report Number LG633427085

Description LABORATORY GROWN DIAMOND

Shape and Cutting Style OV