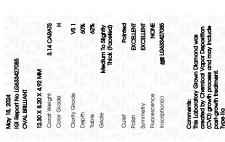

© IGI 2020, International Gemological Institute

FD - 10 20

May 18, 2024

IGI Report Number LG633427085

Description LABORATORY GROWN DIAMOND

Shape and Cutting Style OVAL BRILLIANT

Measurements 12.30 X 8.20 X 4.92 MM

**GRADING RESULTS** 

Carat Weight 3,14 CARATS

Color Grade H
Clarity Grade V\$1

#### ADDITIONAL GRADING INFORMATION

Inscription(s)

Polish EXCELLENT
Symmetry EXCELLENT

Fluorescence NONE

(G) LG633427085

Comments: This Laboratory Grown Diamond was created by Chemical Vapor Deposition (CVD) growth process and may include post-growth treatment.