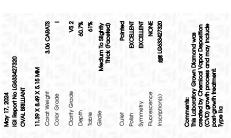

© IGI 2020, International Gemological Institute

FD - 10 20

May 17, 2024

IGI Report Number LG633427320

Description LABORATORY GROWN DIAMOND

Measurements 11.39 X 8.49 X 5.15 MM

**OVAL BRILLIANT** 

(159) LG633427320

GRADING RESULTS

Shape and Cutting Style

Carat Weight 3.06 CARATS

Color Grade | Clarity Grade | V\$ 2

Medium To 13.5%
Slightly
Thick
(Faceted)

Pointed

#### ADDITIONAL GRADING INFORMATION

Polish EXCELLENT
Symmetry EXCELLENT

Fluorescence NONE

Comments: This Laboratory Grown Diamond was created by Chemical Vapor Deposition (CVD) growth process and may include post-growth treatment.

туре па

Inscription(s)