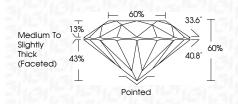

#### 60% \_ 33.6° Medium To 13% Slightly Thick (Faceted) $\checkmark$ $\overline{}$ 60% 40.8° 43% Pointed

LG633427405

Report verification at igi.org