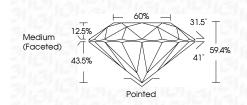

## PROPORTIONS

| DescriptionLABORATORY GROWN DIAMONShape and Cutting StyleROUND BRILLIANMeasurements7.73 - 7.84 X 4.62 MGRADING RESULTSIntersectionCarat Weight1.70 CARAColor GradeVSClarity GradeVSCut GradeIDEA |                         |                          |
|--------------------------------------------------------------------------------------------------------------------------------------------------------------------------------------------------|-------------------------|--------------------------|
| DescriptionLABORATORY GROWN DIAMONShape and Cutting StyleROUND BRILLIANMeasurements7.73 - 7.84 X 4.62 MGRADING RESULTSIntersectionCarat Weight1.70 CARAColor GradeVSClarity GradeVSCut GradeIDEA | May 11, 2024            |                          |
| Shape and Cutting StyleROUND BRILLIANMeasurements7.73 - 7.84 X 4.62 MGRADING RESULTSCarat WeightCarat Weight1.70 CARColor GradeVSClarity GradeVSCut GradeIDE                                     | IGI Report Number       | LG633427760              |
| Measurements7.73 - 7.84 X 4.62 MGRADING RESULTSCarat Weight1.70 CARColor GradeVSClarity GradeVSCut GradeIDE                                                                                      | Description             | LABORATORY GROWN DIAMOND |
| GRADING RESULTSCarat Weight1.70 CARColor GradeClarity GradeClarity GradeVSCut GradeIDE                                                                                                           | Shape and Cutting Style | ROUND BRILLIANT          |
| Carat Weight 1.70 CAR<br>Color Grade<br>Clarity Grade VS<br>Cut Grade IDE                                                                                                                        | Measurements            | 7.73 - 7.84 X 4.62 MM    |
| Color Grade<br>Clarity Grade VS<br>Cut Grade IDE/                                                                                                                                                | GRADING RESULTS         |                          |
| Clarity Grade VS<br>Cut Grade IDE/                                                                                                                                                               | Carat Weight            | 1.70 CARAT               |
| Cut Grade IDEA                                                                                                                                                                                   | Color Grade             | D                        |
|                                                                                                                                                                                                  | Clarity Grade           | VS 2                     |
|                                                                                                                                                                                                  | Cut Grade               | IDEAL                    |
| ADDITIONAL GRADING INFORMATION                                                                                                                                                                   | ADDITIONAL GRADING I    | NFORMATION               |