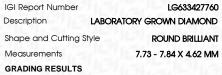

## PROPORTIONS

| DescriptionLABORATORY GROWN DIAMONShape and Cutting StyleROUND BRILLIANMeasurements7.73 - 7.84 X 4.62 MGRADING RESULTSIntersectionCarat Weight1.70 CARAColor GradeVSClarity GradeVSCut GradeIDEA |                         |                          |
|--------------------------------------------------------------------------------------------------------------------------------------------------------------------------------------------------|-------------------------|--------------------------|
| DescriptionLABORATORY GROWN DIAMONShape and Cutting StyleROUND BRILLIANMeasurements7.73 - 7.84 X 4.62 MGRADING RESULTSIntersectionCarat Weight1.70 CARAColor GradeVSClarity GradeVSCut GradeIDEA | May 11, 2024            |                          |
| Shape and Cutting StyleROUND BRILLIANMeasurements7.73 - 7.84 X 4.62 MGRADING RESULTSCarat WeightCarat Weight1.70 CARColor GradeVSClarity GradeVSCut GradeIDE                                     | IGI Report Number       | LG633427760              |
| Measurements7.73 - 7.84 X 4.62 MGRADING RESULTSCarat Weight1.70 CARColor GradeVSClarity GradeVSCut GradeIDE                                                                                      | Description             | LABORATORY GROWN DIAMOND |
| GRADING RESULTSCarat Weight1.70 CARColor GradeClarity GradeClarity GradeVSCut GradeIDE                                                                                                           | Shape and Cutting Style | ROUND BRILLIANT          |
| Carat Weight 1.70 CAR<br>Color Grade<br>Clarity Grade VS<br>Cut Grade IDE                                                                                                                        | Measurements            | 7.73 - 7.84 X 4.62 MM    |
| Color Grade<br>Clarity Grade VS<br>Cut Grade IDE/                                                                                                                                                | GRADING RESULTS         |                          |
| Clarity Grade VS<br>Cut Grade IDE/                                                                                                                                                               | Carat Weight            | 1.70 CARAT               |
| Cut Grade IDEA                                                                                                                                                                                   | Color Grade             | D                        |
|                                                                                                                                                                                                  | Clarity Grade           | VS 2                     |
|                                                                                                                                                                                                  | Cut Grade               | IDEAL                    |
| ADDITIONAL GRADING INFORMATION                                                                                                                                                                   | ADDITIONAL GRADING I    | NFORMATION               |