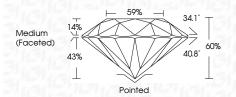

#### **PROPORTIONS**

Sample Image Used

Faint

Slightly Included

Very Light

Slightly

Included

### **GRADING RESULTS**

Carat Weight 1.41 CARAT

Color Grade

G

Clarity Grade VVS 1

Cut Grade **IDEAL** 

May 11, 2024

IGI Report Number LG633427920 Description LABORATORY GROWN DIAMOND

Shape and Cutting Style ROUND BRILLIANT

Measurements 7.25 - 7.29 X 4.36 MM

**GRADING RESULTS** 

Carat Weight 1.41 CARAT

IDEAL

Color Grade G Clarity Grade VVS 1