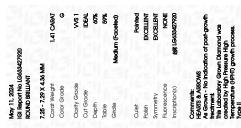

#### LABORATORY GROWN DIAMOND REPORT

May 11, 2024

IGI Report Number LG633427920

Description LABORATORY GROWN DIAMOND

Shape and Cutting Style ROUND BRILLIANT

Measurements 7.25 - 7.29 X 4.36 MM

### **GRADING RESULTS**

Carat Weight 1.41 CARAT

Color Grade

G

Clarity Grade VVS 1

Cut Grade **IDEAL** 

#### ADDITIONAL GRADING INFORMATION

**EXCELLENT** Polish

Symmetry **EXCELLENT** 

NONE Fluorescence

1/到 LG633427920 Inscription(s)

Comments: HEARTS & ARROWS

As Grown - No indication of post-growth treatment. This Laboratory Grown Diamond was created by High Pressure High Temperature (HPHT) growth process. Type II

May 11, 2024

IGI Report Number LG633427920 Description LABORATORY GROWN DIAMOND

Shape and Cutting Style ROUND BRILLIANT

Measurements 7.25 - 7.29 X 4.36 MM

**GRADING RESULTS** 

Carat Weight 1.41 CARAT

IDEAL

Color Grade G Clarity Grade VVS 1

#### ADDITIONAL GRADING INFORMATION

Polish **EXCELLENT EXCELLENT** Symmetry

NONE Fluorescence

Inscription(s) (何) LG633427920

Comments: HEARTS & ARROWS

As Grown - No indication of post-growth treatment. This Laboratory Grown Diamond was created by High Pressure High Temperature (HPHT) growth process.

Type II