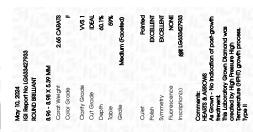

## LABORATORY GROWN DIAMOND REPORT

May 10, 2024

IGI Report Number LG633427933

Description LABORATORY GROWN DIAMOND

Shape and Cutting Style ROUND BRILLIANT

Measurements 8.96 - 8.98 X 5.39 MM

**GRADING RESULTS** 

Carat Weight 2.65 CARATS

Color Grade

Clarity Grade VV\$ 1

Cut Grade IDEAL

## ADDITIONAL GRADING INFORMATION

Polish EXCELLENT

Symmetry **EXCELLENT** 

Fluorescence NONE

Inscription(s) 1/5/1 LG633427933

Comments: HEARTS & ARROWS

As Grown - No indication of post-growth treatment. This Laboratory Grown Diamond was created by High Pressure High Temperature (HPHT) growth process.

Type II

IGI Report Number LG633427933

Description LABORATORY GROWN DIAMOND

Shape and Cutting Style ROUND BRILLIANT

Measurements 8.96 - 8.98 X 5.39 MM

**GRADING RESULTS** 

Carat Weight

Color Grade

Clarity Grade

VS 1

Cut Grade IDEAL

Medium (Faceted) 14% 43% 40.8° 60.1%

#### ADDITIONAL GRADING INFORMATION

Polish EXCELLENT
Symmetry EXCELLENT

Fluorescence NONE Inscription(s) IGN LG633427933

Comments: HEARTS & ARROWS

As Grown - No indication of post-growth treatment.

This Laboratory Grown Diamond was created by High
Pressure High Temperature (HPHT) growth process.