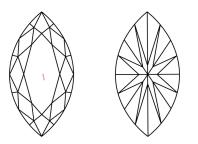

## PROPORTIONS

### **CLARITY CHARACTERISTICS**

#### **KEY TO SYMBOLS**

NONE

Red symbols indicate internal characteristics. Green symbols indicate external characteristics.