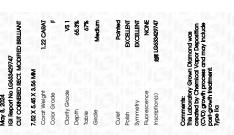

## LABORATORY GROWN DIAMOND REPORT

May 8, 2024

IGI Report Number LG633429747

Description LABORATORY GROWN DIAMOND

Shape and Cutting Style CUT CORNERED RECTANGULAR

MODIFIED BRILLIANT

Measurements 7.52 X 5.45 X 3.56 MM

**GRADING RESULTS** 

Carat Weight **1.22 CARAT** 

Color Grade

Clarity Grade VS 1

## ADDITIONAL GRADING INFORMATION

**EXCELLENT** Polish

**EXCELLENT** Symmetry

NONE Fluorescence

151 LG633429747 Inscription(s)

Comments: This Laboratory Grown Diamond was created by Chemical Vapor Deposition (CVD) growth process and may include post-growth treatment. Type IIa

© IGI 2020, International Gemological Institute

FD - 10 20

May 8, 2024

IGI Report Number LG633429747

Description LABORATORY GROWN DIAMOND

> **CUT CORNERED** RECTANGULAR MODIFIED

7.52 X 5.45 X 3.56 MM

BRILLIANT

Measurements **GRADING RESULTS** 

Carat Weight

Shape and Cutting Style

1.22 CARAT

Color Grade

Clarity Grade VS 1

### ADDITIONAL GRADING INFORMATION

**EXCELLENT** Polish Symmetry

**EXCELLENT** Fluorescence NONE

(159) LG633429747 Inscription(s) Comments: This Laboratory Grown Diamond was

created by Chemical Vapor Deposition (CVD) growth process and may include post-growth treatment.