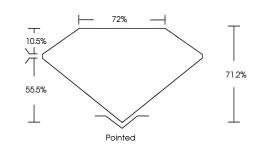

## LABORATORY GROWN DIAMOND REPORT

May 6, 2024

| and a set of the set o |                          |  |  |  |
|--------------------------------------------------------------------------------------------------------------------------------------------------------------------------------------------------------------------------------------------------------------------------------------------------------------------------------------------------------------------------------------------------------------------------------------------------------------------------------------------------------------------------------------------------------------------------------------------------------------------------------------------------------------------------------------------------------------------------------------------------------------------------------------------------------------------------------------------------------------------------------------------------------------------------------------------------------------------------------------------------------------------------------------------------------------------------------------------------------------------------------------------------------------------------------------------------------------------------------------------------------------------------------------------------------------------------------------------------------------------------------------------------------------------------------------------------------------------------------------------------------------------------------------------------------------------------------------------------------------------------------------------------------------------------------------------------------------------------------------------------------------------------------------------------------------------------------------------------------------------------------------------------------------------------------------------------------------------------------------------------------------------------------------------------------------------------------------------------------------------------------|--------------------------|--|--|--|
| IGI Report Number                                                                                                                                                                                                                                                                                                                                                                                                                                                                                                                                                                                                                                                                                                                                                                                                                                                                                                                                                                                                                                                                                                                                                                                                                                                                                                                                                                                                                                                                                                                                                                                                                                                                                                                                                                                                                                                                                                                                                                                                                                                                                                              | LG633429776              |  |  |  |
| Description                                                                                                                                                                                                                                                                                                                                                                                                                                                                                                                                                                                                                                                                                                                                                                                                                                                                                                                                                                                                                                                                                                                                                                                                                                                                                                                                                                                                                                                                                                                                                                                                                                                                                                                                                                                                                                                                                                                                                                                                                                                                                                                    | LABORATORY GROWN DIAMOND |  |  |  |
| Shape and Cutting Style                                                                                                                                                                                                                                                                                                                                                                                                                                                                                                                                                                                                                                                                                                                                                                                                                                                                                                                                                                                                                                                                                                                                                                                                                                                                                                                                                                                                                                                                                                                                                                                                                                                                                                                                                                                                                                                                                                                                                                                                                                                                                                        | PRINCESS CUT             |  |  |  |
| Measurements                                                                                                                                                                                                                                                                                                                                                                                                                                                                                                                                                                                                                                                                                                                                                                                                                                                                                                                                                                                                                                                                                                                                                                                                                                                                                                                                                                                                                                                                                                                                                                                                                                                                                                                                                                                                                                                                                                                                                                                                                                                                                                                   | 6.20 X 6.18 X 4.40 MM    |  |  |  |
| GRADING RESULTS                                                                                                                                                                                                                                                                                                                                                                                                                                                                                                                                                                                                                                                                                                                                                                                                                                                                                                                                                                                                                                                                                                                                                                                                                                                                                                                                                                                                                                                                                                                                                                                                                                                                                                                                                                                                                                                                                                                                                                                                                                                                                                                |                          |  |  |  |
| Carat Weight                                                                                                                                                                                                                                                                                                                                                                                                                                                                                                                                                                                                                                                                                                                                                                                                                                                                                                                                                                                                                                                                                                                                                                                                                                                                                                                                                                                                                                                                                                                                                                                                                                                                                                                                                                                                                                                                                                                                                                                                                                                                                                                   | 1.50 CARAT               |  |  |  |
| Color Grade                                                                                                                                                                                                                                                                                                                                                                                                                                                                                                                                                                                                                                                                                                                                                                                                                                                                                                                                                                                                                                                                                                                                                                                                                                                                                                                                                                                                                                                                                                                                                                                                                                                                                                                                                                                                                                                                                                                                                                                                                                                                                                                    | G                        |  |  |  |
| Clarity Grade                                                                                                                                                                                                                                                                                                                                                                                                                                                                                                                                                                                                                                                                                                                                                                                                                                                                                                                                                                                                                                                                                                                                                                                                                                                                                                                                                                                                                                                                                                                                                                                                                                                                                                                                                                                                                                                                                                                                                                                                                                                                                                                  | VS 2                     |  |  |  |
| ADDITIONAL GRADING INFORMATION                                                                                                                                                                                                                                                                                                                                                                                                                                                                                                                                                                                                                                                                                                                                                                                                                                                                                                                                                                                                                                                                                                                                                                                                                                                                                                                                                                                                                                                                                                                                                                                                                                                                                                                                                                                                                                                                                                                                                                                                                                                                                                 |                          |  |  |  |

| Shape and Cutting Style | PRINCESS CUT          |
|-------------------------|-----------------------|
| Measurements            | 6.20 X 6.18 X 4.40 MM |
| GRADING RESULTS         |                       |
| Carat Weight            | 1.50 CARAT            |
| Color Grade             | G                     |
| Clarity Grade           | VS 2                  |
|                         |                       |