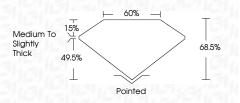

---------|--------------------------------|---------------------------|----------------------|----------|
| CLARITY                |                                |                           |                      |          |
| IF                     | VVS <sup>1 - 2</sup>           | VS <sup>1-2</sup>         | SI 1-2               | I 1-3    |
| Internally<br>Flawless | Very Very<br>Sliahtly Included | Very<br>Slightly Included | Slightly<br>Included | Included |



© IGI 2020, International Gemological Institute

FD - 10 20





IGI Report Number LG633429796

Description LABORATORY GROWN DIAMOND

Shape and Cutting Style **CUT CORNERED** RECTANGULAR MODIFIED

BRILLIANT

9.13 X 6.10 X 4.18 MM Measurements

**GRADING RESULTS** 

2.00 CARATS Carat Weight

Color Grade

Clarity Grade SI 1



#### ADDITIONAL GRADING INFORMATION

**EXCELLENT** Polish

**EXCELLENT** Symmetry Fluorescence NONE

(159) LG633429796 Inscription(s)

Comments: This Laboratory Grown Diamond was created by Chemical Vapor Deposition (CVD) growth process and may include post-growth treatment.