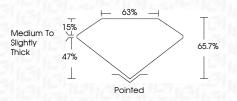

Light    |
|------------------------|--------------------------------|---------------------------|------------|----------|
| CI ADITY               |                                |                           |            |          |
| CLARITY<br>F           | WS <sup>1-2</sup>              | VS <sup>1-2</sup>         | SI 1-2     | 1 - 3    |
| Internally<br>Flawless | Very Very<br>Slightly Included | Very<br>Slightly Included | Slightly   | Included |



© IGI 2020, International Gemological Institute

FD - 10 20





May 8, 2024

IGI Report Number LG633429798

Description LABORATORY GROWN DIAMOND

Shape and Cutting Style **CUT CORNERED** RECTANGULAR MODIFIED

BRILLIANT

9.63 X 6.93 X 4.55 MM Measurements

**GRADING RESULTS** 

2.70 CARATS Carat Weight

Color Grade

Clarity Grade VS 1



#### ADDITIONAL GRADING INFORMATION

**EXCELLENT** Polish

**EXCELLENT** Symmetry

Fluorescence NONE (159) LG633429798 Inscription(s)

Comments: This Laboratory Grown Diamond was created by Chemical Vapor Deposition (CVD) growth process and may include post-growth treatment.