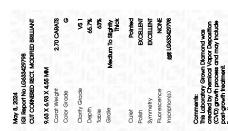

## LABORATORY GROWN DIAMOND REPORT

May 8, 2024

Description

IGI Report Number LG633429798

LABORATORY GROWN DIAMOND

Shape and Cutting Style CUT CORNERED RECTANGULAR

MODIFIED BRILLIANT

Measurements 9.63 X 6.93 X 4.55 MM

**GRADING RESULTS** 

2.70 CARATS Carat Weight

Color Grade G

Clarity Grade VS 1

## ADDITIONAL GRADING INFORMATION

**EXCELLENT** Polish

**EXCELLENT** Symmetry

NONE Fluorescence

151 LG633429798 Inscription(s)

Comments: This Laboratory Grown Diamond was created by Chemical Vapor Deposition (CVD) growth process and may include post-growth treatment.