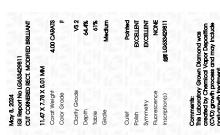

## LABORATORY GROWN DIAMOND REPORT

May 8, 2024

IGI Report Number LG633429811

Description LABORATORY GROWN DIAMOND

Shape and Cutting Style CUT CORNERED RECTANGULAR

MODIFIED BRILLIANT

F

Measurements 11.47 X 7.78 X 5.01 MM

**GRADING RESULTS** 

Carat Weight 4.00 CARATS

Color Grade

Clarity Grade VS 2

## ADDITIONAL GRADING INFORMATION

**EXCELLENT** Polish

**EXCELLENT** Symmetry

NONE Fluorescence

150 LG633429811 Inscription(s)

Comments: This Laboratory Grown Diamond was created by Chemical Vapor Deposition (CVD) growth process and may include post-growth treatment. Type IIa