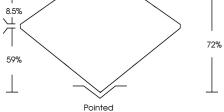

Symmetry

Fluorescence

Inscription(s)

Type IIa

GEMOLOGICAL INSTITUTE

### -Medium 8.5%

PROPORTIONS

-----

76%

LG633429824

Report verification at igi.org

Sample Image Used