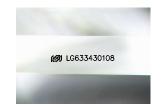

### LABORATORY GROWN DIAMOND REPORT

May 6, 2024

IGI Report Number LG633430108

Description LABORATORY GROWN DIAMOND

Shape and Cutting Style PRINCESS CUT

Measurements 6.89 X 6.88 X 4.88 MM

**GRADING RESULTS** 

© IGI 2020, International Gemological Institute

FD - 10 20

May 6, 2024

IGI Report Number LG633430108

Description LABORATORY GROWN DIAMOND

Shape and Cutting Style PRINCESS CUT

Measurements 6.89 X 6.88 X 4.88 MM