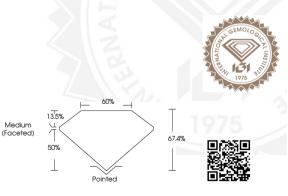

## LABORATORY GROWN DIAMOND REPORT

| May 8, 2024                   |                                                                                                                                                                                                                                                                                                                                                                                                                                                                                                                                                                                                                                                                                                                                                                                                                                                                                                                                                                                                                                                                                                                                                                                                                                                                                                                                                                                                                                                                                                                                                                        |
|-------------------------------|------------------------------------------------------------------------------------------------------------------------------------------------------------------------------------------------------------------------------------------------------------------------------------------------------------------------------------------------------------------------------------------------------------------------------------------------------------------------------------------------------------------------------------------------------------------------------------------------------------------------------------------------------------------------------------------------------------------------------------------------------------------------------------------------------------------------------------------------------------------------------------------------------------------------------------------------------------------------------------------------------------------------------------------------------------------------------------------------------------------------------------------------------------------------------------------------------------------------------------------------------------------------------------------------------------------------------------------------------------------------------------------------------------------------------------------------------------------------------------------------------------------------------------------------------------------------|
| IGI Report Number             | LG633430353                                                                                                                                                                                                                                                                                                                                                                                                                                                                                                                                                                                                                                                                                                                                                                                                                                                                                                                                                                                                                                                                                                                                                                                                                                                                                                                                                                                                                                                                                                                                                            |
| Description                   | LABORATORY GROWN DIAMOND                                                                                                                                                                                                                                                                                                                                                                                                                                                                                                                                                                                                                                                                                                                                                                                                                                                                                                                                                                                                                                                                                                                                                                                                                                                                                                                                                                                                                                                                                                                                               |
| Shape and Cutting Style       | CUSHION MODIFIED BRILLIANT                                                                                                                                                                                                                                                                                                                                                                                                                                                                                                                                                                                                                                                                                                                                                                                                                                                                                                                                                                                                                                                                                                                                                                                                                                                                                                                                                                                                                                                                                                                                             |
| Measurements                  | 6.15 X 4.84 X 3.26 MM                                                                                                                                                                                                                                                                                                                                                                                                                                                                                                                                                                                                                                                                                                                                                                                                                                                                                                                                                                                                                                                                                                                                                                                                                                                                                                                                                                                                                                                                                                                                                  |
| GRADING RESULTS               |                                                                                                                                                                                                                                                                                                                                                                                                                                                                                                                                                                                                                                                                                                                                                                                                                                                                                                                                                                                                                                                                                                                                                                                                                                                                                                                                                                                                                                                                                                                                                                        |
| Carat Weight                  | 0.73 CARAT                                                                                                                                                                                                                                                                                                                                                                                                                                                                                                                                                                                                                                                                                                                                                                                                                                                                                                                                                                                                                                                                                                                                                                                                                                                                                                                                                                                                                                                                                                                                                             |
| Color Grade                   | E THE REPORT OF THE REPORT |
| Clarity Grade                 | VS 1                                                                                                                                                                                                                                                                                                                                                                                                                                                                                                                                                                                                                                                                                                                                                                                                                                                                                                                                                                                                                                                                                                                                                                                                                                                                                                                                                                                                                                                                                                                                                                   |
| ADDITIONAL GRADING INFO       | RMATION                                                                                                                                                                                                                                                                                                                                                                                                                                                                                                                                                                                                                                                                                                                                                                                                                                                                                                                                                                                                                                                                                                                                                                                                                                                                                                                                                                                                                                                                                                                                                                |
| Polish                        | EXCELLENT                                                                                                                                                                                                                                                                                                                                                                                                                                                                                                                                                                                                                                                                                                                                                                                                                                                                                                                                                                                                                                                                                                                                                                                                                                                                                                                                                                                                                                                                                                                                                              |
| Symmetry                      | VERY GOOD                                                                                                                                                                                                                                                                                                                                                                                                                                                                                                                                                                                                                                                                                                                                                                                                                                                                                                                                                                                                                                                                                                                                                                                                                                                                                                                                                                                                                                                                                                                                                              |
| Fluorescence                  | NONE                                                                                                                                                                                                                                                                                                                                                                                                                                                                                                                                                                                                                                                                                                                                                                                                                                                                                                                                                                                                                                                                                                                                                                                                                                                                                                                                                                                                                                                                                                                                                                   |
| Inscription(s)                | (67) LG633430353                                                                                                                                                                                                                                                                                                                                                                                                                                                                                                                                                                                                                                                                                                                                                                                                                                                                                                                                                                                                                                                                                                                                                                                                                                                                                                                                                                                                                                                                                                                                                       |
| Commenter This Laboratory Cra | num Diamond was arouted by                                                                                                                                                                                                                                                                                                                                                                                                                                                                                                                                                                                                                                                                                                                                                                                                                                                                                                                                                                                                                                                                                                                                                                                                                                                                                                                                                                                                                                                                                                                                             |

#### 6.15 X 4.84 X 3.26 MM

| 0.10 X 4.04 X 0.2 |                  |
|-------------------|------------------|
| Carat Weight      | 0.73 CARAT       |
| Color Grade       | E                |
| Clarity Grade     | VS 1             |
| Polish            | EXCELLENT        |
| Symmetry          | VERY GOOD        |
| Fluorescence      | NONE             |
| Inscription(s)    | 1671 LG633430353 |
| Comments: This L  | aboratory Grown  |
| Diamond was cre   | eated by         |
| Chemical Vapor    | Deposition (CVD) |

LABORATORY GROWN DIAMOND 6.15 X 4.84 X 3.26 MM

Carat Weight 0.73 CARAT Color Grade Clarity Grade VS 1 Polish EXCELLENT VERY GOOD Symmetry NONE Fluorescence Inscription(s) (G) LG633430353 Comments: This Laboratory Grown Diamond was created by Chemical Vapor Deposition (CVD) growth process and may include