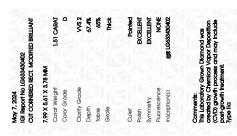

## LABORATORY GROWN DIAMOND REPORT

May 7, 2024

IGI Report Number LG633430402

Description LABORATORY GROWN DIAMOND

Shape and Cutting Style CUT CORNERED RECTANGULAR

MODIFIED BRILLIANT

Measurements 7.99 X 5.61 X 3.78 MM

**GRADING RESULTS** 

Carat Weight 1.51 CARAT

Color Grade D

Clarity Grade VVS 2

## ADDITIONAL GRADING INFORMATION

**EXCELLENT** Polish

**EXCELLENT** Symmetry

NONE Fluorescence

151 LG633430402 Inscription(s)

Comments: This Laboratory Grown Diamond was created by Chemical Vapor Deposition (CVD) growth process and may include post-growth treatment.

Type IIa